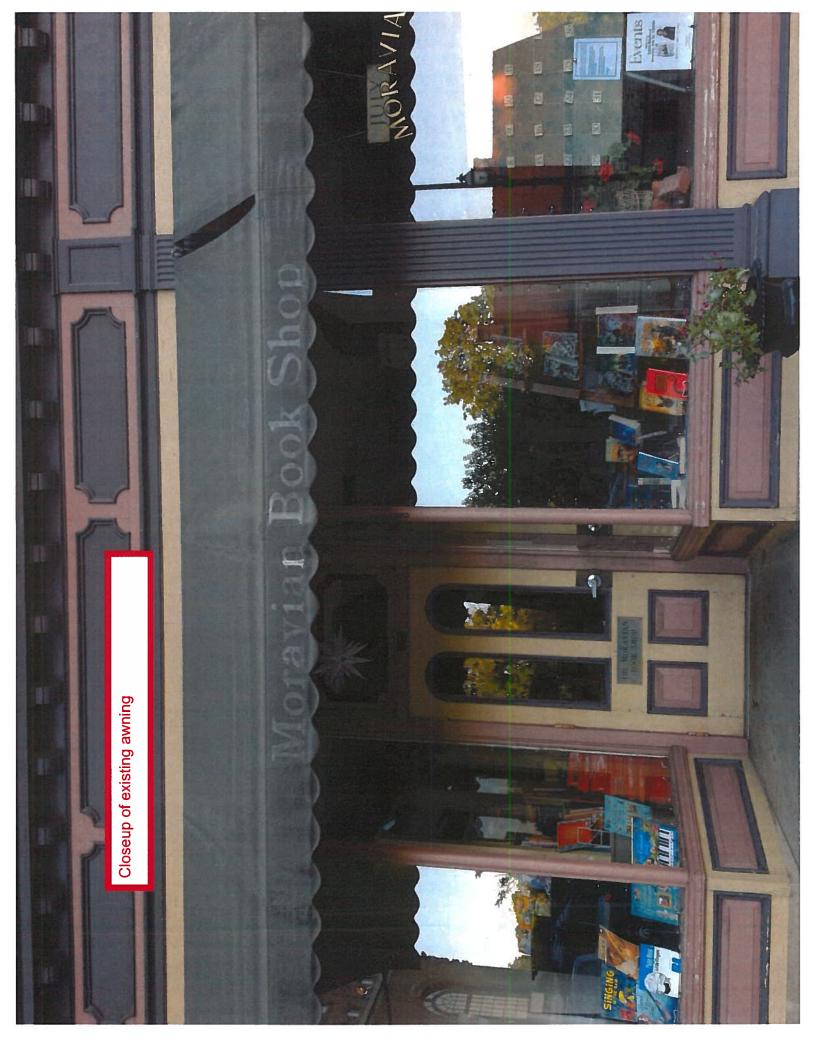

## ← back

Taupe awning fabric proposed. Samples will be brought to meeting, along with paint drawdowns of existing paint colors.